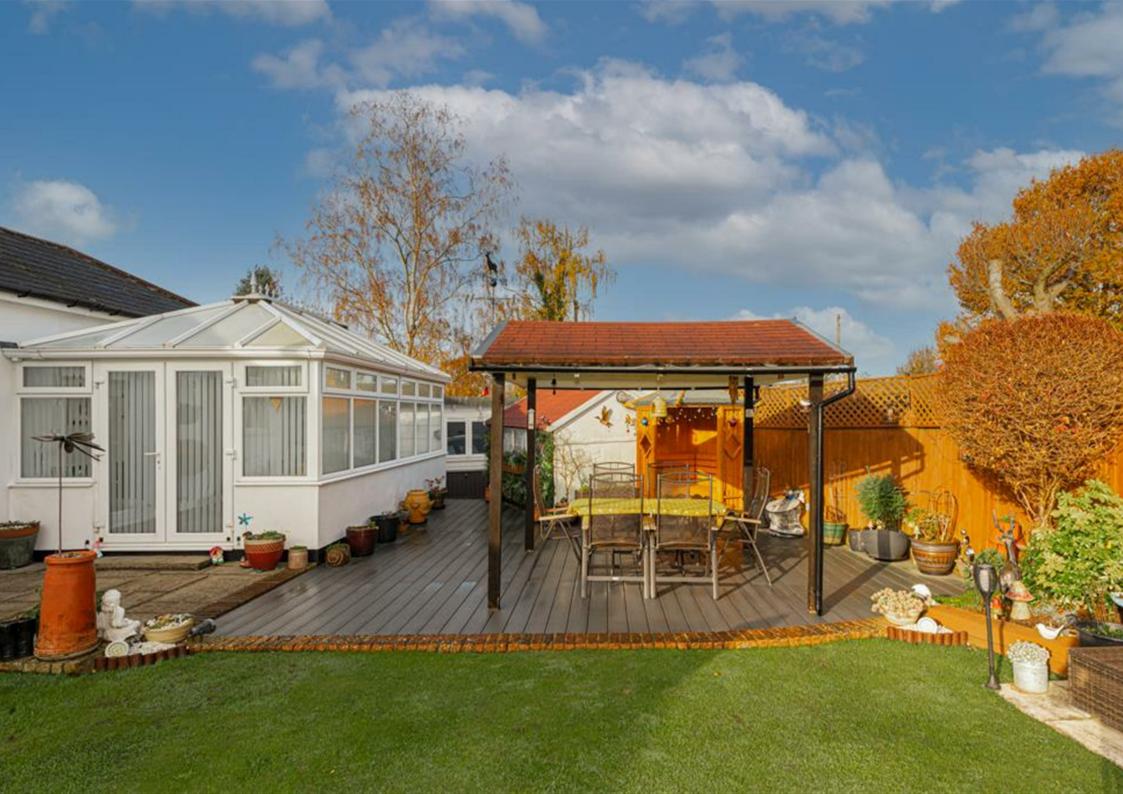

Another outstanding feature of this home is the secluded 82ft x 74ft rear garden with detached workshop/store and access to the double garage.

The property is situated on a bold plot with a generous frontage providing off street parking for up to five cars as well as a double garage to the side of the property.

The property has been carefully extended over time to offer bright and airy contemporary living, ideal for the growing family. Early viewing is highly recommended as this fine home will not be around for very long.