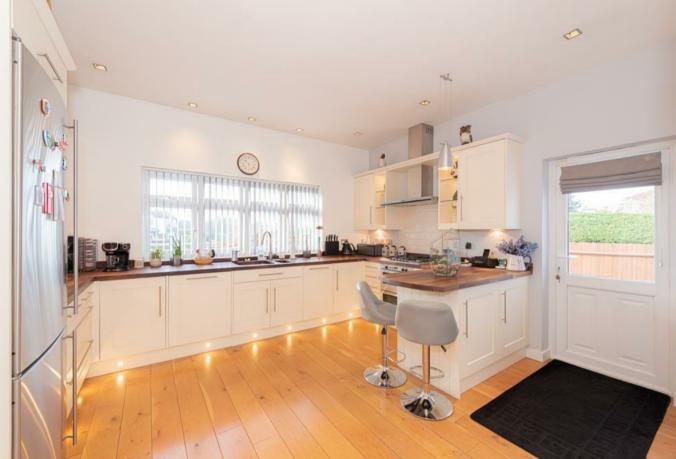

The property offers four genuine double bedrooms, en-suite shower room, further shower room, family bathroom, a generous kitchen that links to a breakfast room, two further reception rooms that are currently used as living and dining rooms, conservatory/garden room & from a practical viewpoint, a downstairs cloakroom, all of which are exceptionally well presented.

Once entering the property you are initially struck by how bright this home is. Downstairs benefits from an 26ft kitchen/breakfast room which is the heart of the home, living room, dining room, conservatory/garden room, master bedroom with en-suite shower room, two further double bedrooms, main bathroom and a further separate cloakroom.