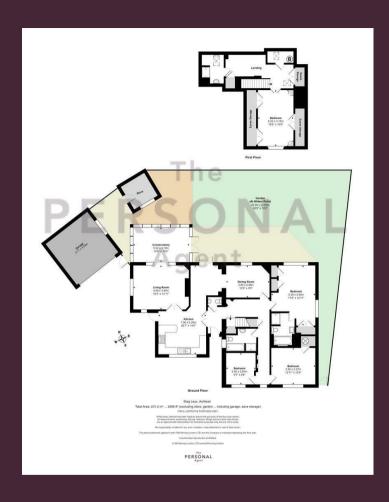

## Freehold

- Offering 2488 Sq Ft of space
- Impressive plot and position
- 82ft x 74ft secluded rear garden
- Four generous bedrooms
- Detached chalet style home
- En-suite, further shower room & family bathroom
- Living room & dining room
- Kitchen with breakfast room & conservatory
- Detached double garage & generous driveway
- Close to Village & High Street

The property offers four genuine double bedrooms, en-suite shower room, further shower room, family bathroom, a generous kitchen that links to a breakfast room, two further reception rooms that are currently used as living and dining rooms, conservatory/garden room & from a practical viewpoint, a downstairs cloakroom, all of which are exceptionally well presented.

Another outstanding feature of this home is the secluded 82ft x 74ft rear garden with detached workshop/store and access to the double garage.

The property is situated on a bold plot with a generous frontage providing off street parking for up to five cars as well as a double garage to the side of the property.

Once entering the property you are initially struck by how bright this home is. Downstairs benefits from an 26ft kitchen/breakfast room which is the heart of the home, living room, dining room, conservatory/garden room, master bedroom with en-suite shower room, two further double bedrooms, main bathroom and a further separate cloakroom.

Upstairs there is a very generous double bedroom and a further family shower room which ensures that this floor is nicely self-contained.

The whole property is finished to a high standard and there are multiple stand out features, including the bespoke Lutron lighting system. In addition from a practical note, there is a great deal of fitted storage, wardrobes and eves cupboards.