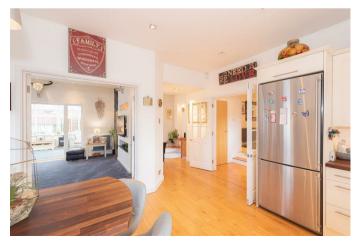

The property offers four genuine double bedrooms, en-suite shower room, further shower room, family bathroom, a generous kitchen that links to a breakfast room, two further reception rooms that are currently used as living and dining rooms, conservatory/garden room & from a practical viewpoint, a downstairs cloakroom, all of which are exceptionally well presented.

Once entering the property you are initially struck by how bright this home is. Downstairs benefits from an 26ft kitchen/breakfast room which is the heart of the home, living room, dining room, conservatory/garden room, master bedroom with en-suite shower room, two further double bedrooms, main bathroom and a further separate cloakroom.