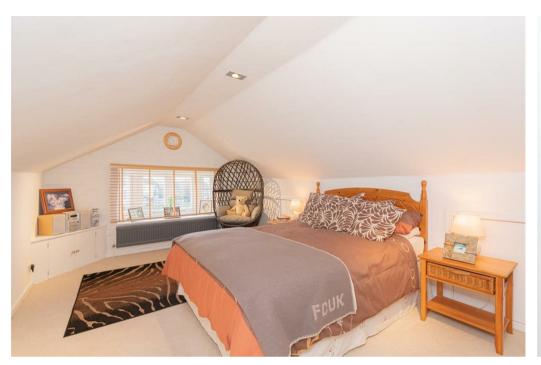

Once entering the property you are initially struck by how bright this home is. Downstairs benefits from an 26ft kitchen/breakfast room which is the heart of the home, living room, dining room, conservatory/garden room, master bedroom with en-suite shower room, two further double bedrooms, main bathroom and a further separate cloakroom.

Upstairs there is a very generous double bedroom and a further family shower room which ensures that this floor is nicely self-contained.

The whole property is finished to a high standard and there are multiple stand out features, including the bespoke Lutron lighting system. In addition from a practical note, there is a great deal of fitted storage, wardrobes and eves cupboards.