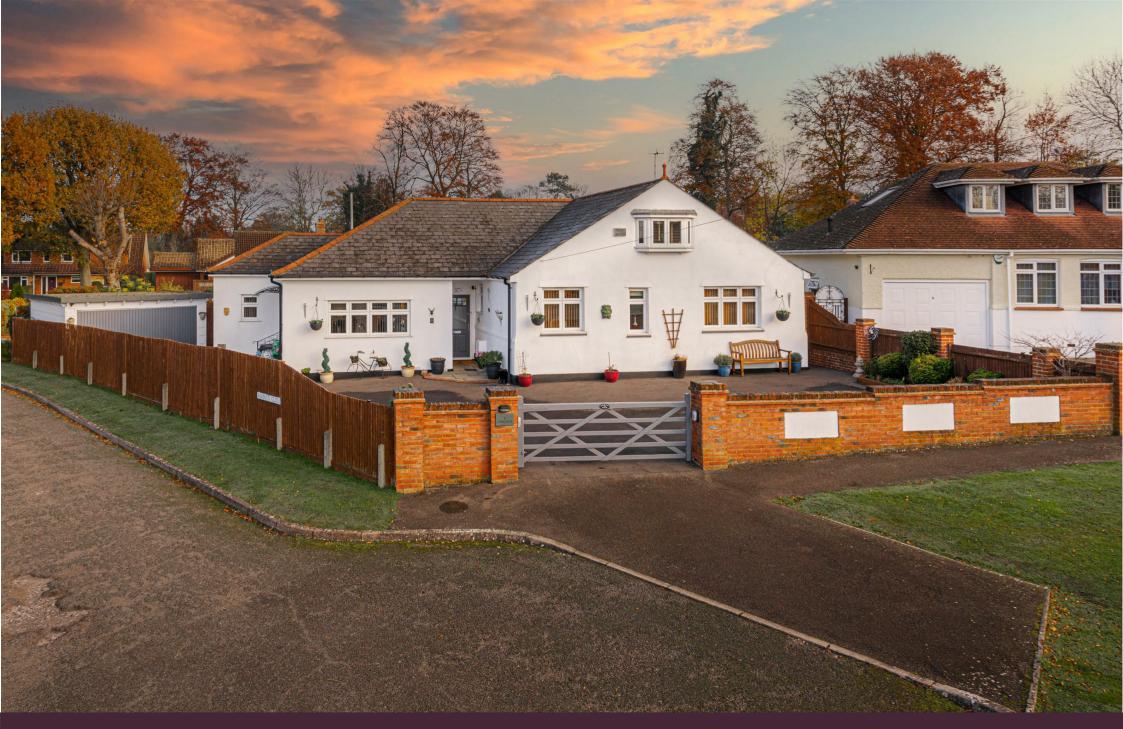

This deceptively spacious, detached family home is presented in outstanding order throughout having been carefully reconfigured and updated to a high standard by the current owner.

Being situated in a quiet cul de sac this fine home is well positioned for many local schools, Ashtead village and Leatherhead town centre, plus the M25.

Another outstanding feature of this home is the secluded 82ft x 74ft rear garden with detached workshop/store and access to the double garage.

The property is situated on a bold plot with a generous frontage providing off street parking for up to five cars as well as a double garage to the side of the property.

The property has been carefully extended over time to offer bright and airy contemporary living, ideal for the growing family. Early viewing is highly recommended as this fine home will not be around for very long.